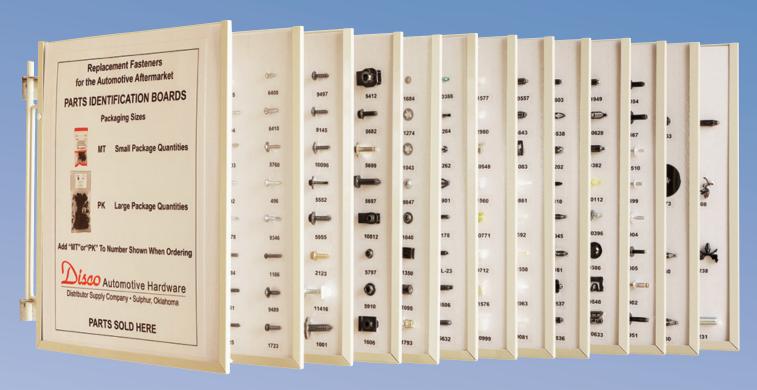

## #8012 Showroom Display

## All the advantages of the MT with none of the floor space.

We know that as a retailer, your floor space is very important. That's why we developed the 8012 Showroom Display which requires only a few feet of wall space.

The Showroom Display uses actual samples of the parts, not just pictures. The display boards open like a book with the part information on the left and actual samples on the right. Now your customer can easily find what they are looking for.

This system also allows you to keep merchandise in an inventory controlled area, so you can prevent lost inventory.

Best of all, it's easy to instal and is expandable.

Ph: 580-622-3090 discosales@discoautomotive.com