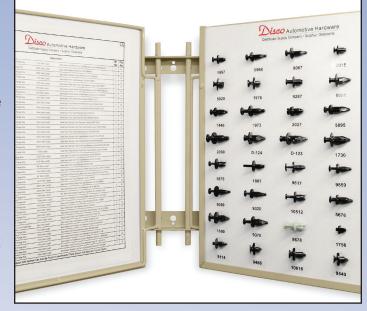

The Showroom Display uses actual samples of the parts, not just pictures. The display boards open like a book with the part information on the left and actual samples on the right. Now your customer can easily find what they are looking for.

This system also allows you to keep merchandise in an inventory controlled area, so you can prevent lost inventory.

Best of all, it's easy to instal and is expandable.

Ph: 580-622-3090 discosales@discoautomotive.com