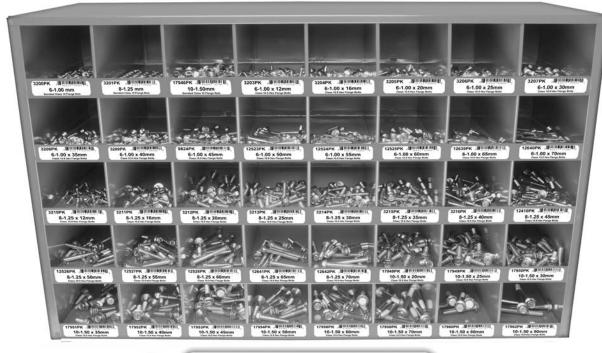

## **Assortments**

Assortment Bolts & Nuts Class 10.9 Flange All Coarse Threads

3213PK 8 1141213 115741 6 8-1.25 x 25mm

Class 10.9 Hex Flange Bolts

| Part # | Class       | Diameter  | Length     | Cabinet           | Labels     | Total Pcs. | Qty.  |     |
|--------|-------------|-----------|------------|-------------------|------------|------------|-------|-----|
| 8713A  | Metric 10.9 | 6 to 10mm | 12 to 90mm | # 80341 Gray Bin  | Set #17822 | 915        | 1 Pc. | NEW |
| 8713RA | Metric 10.9 | 6 to 10mm | 12 to 90mm | # 80343 Red Bin   | Set #17822 | 915        | 1 Pc. | NEW |
| 8713BA | Metric 10.9 | 6 to 10mm | 12 to 90mm | # 80365 Black Bin | Set #17822 | 915        | 1 Pc. | NEW |

## 8-1.25 x 25mm

Class 10.9 Hex Flange Bolts

| Part # | Class       | Diameter  | Length     | Cabinet           | Labels     | Total Pcs. | Qty.  |     |
|--------|-------------|-----------|------------|-------------------|------------|------------|-------|-----|
| 8713B  | Metric 10.9 | 6 to 10mm | 12 to 90mm | # 80341 Gray Bin  | Set #17831 | 915        | 1 Pc. | NEW |
| 8713RB | Metric 10.9 | 6 to 10mm | 12 to 90mm | # 80343 Red Bin   | Set #17831 | 915        | 1 Pc. | NEW |
| 8713BB | Metric 10.9 | 6 to 10mm | 12 to 90mm | # 80365 Black Bin | Set #17831 | 915        | 1 Pc. | NEW |