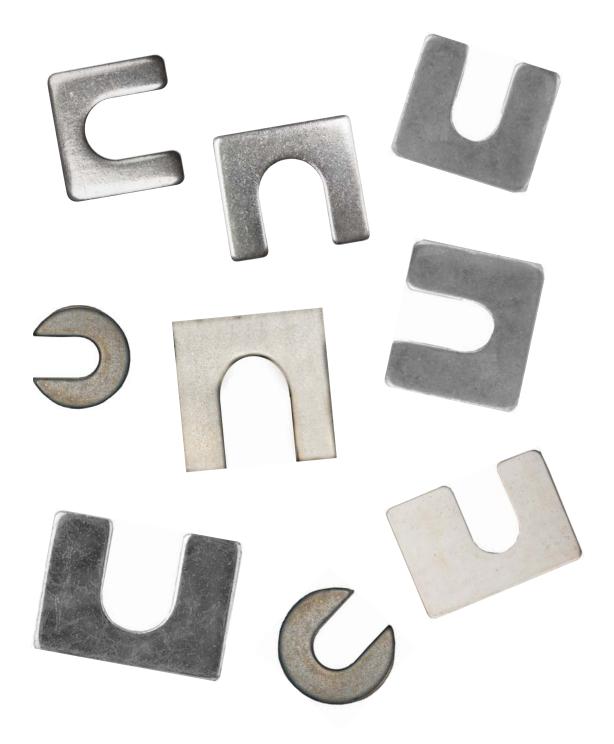

## June 20&2

| Shims              |                                                                                                       |          |  |
|--------------------|-------------------------------------------------------------------------------------------------------|----------|--|
| Shims Bo<br>9636PK | ody Steel<br>1/16" Thick<br>3/8" Slot<br>15/16" Round<br>Bright Zinc Finish<br>Steel Shims            | 50 Pcs.  |  |
| 9637PK             | 1/8" Thick<br>3/8" Slot<br>15/16" Round<br>Bright Zinc Finish<br>Steel Shims                          | 50 Pcs.  |  |
| 6015PK             | 1/16" Thick<br>3/8" Slot<br>1 1/4 x 1 1/8" Outside Diameter<br>Bright Zinc Finish<br>Steel Body Shims | 100 Pcs. |  |
| 6016PK             | 1/8" Thick<br>3/8" Slot<br>1 1/4 x 1 1/8" Outside Diameter<br>Bright Zinc Finish<br>Steel Body Shims  | 100 Pcs. |  |
| 9974PK             | 1/16" Thick<br>1/2" Slot<br>1 1/8 x 1 1/8" Outside Diameter<br>Bright Zinc Finish<br>Steel Shims      | 50 Pcs.  |  |
| 9975PK             | 1/8" Thick<br>1/2" Slot<br>1 1/8 x 1 1/8" Outside Diameter<br>Bright Zinc Finish<br>Steel Shims       | 50 Pcs.  |  |
| 6022PK             | 1/16" Thick<br>1/2" Slot<br>1 1/4 x 1 3/4" Outside Diameter<br>Bright Zinc Finish<br>Steel Body Shims | 50 Pcs.  |  |

## Shims

Shims Body Steel